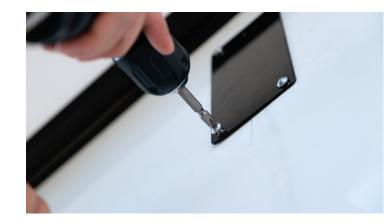

3.

Drill holes and install the two screws for the bracket.

2.

Drill holes and install the four screws of the back plane.

4.

Install the cradle with provided screws and tighten.

Disclaimer: Supex assumes no liability for damages or injuries resulting from installation or operation of this product. Supex reserves the right to modify appearances and specifications without notice. Supex Products provides a one year warranty, however damages due to incorrect installation or product misuse are