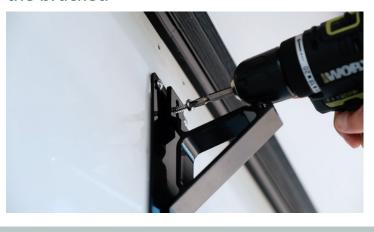

## **Awning Centre Support Cradle**

An Installation Guide

LAST UPDATED 22.11.23

1.

Find a suitable location on your van for the support cradle. Mark the 6 screw holes with a pencil to help you install the support.

3.

Drill holes and install the two screws for the bracket.

2.

Drill holes and install the four screws of the back plane.

4.

Install the cradle with provided screws and tighten.

Disclaimer: Supex assumes no liability for damages or injuries resulting from installation or operation of this product. Supex reserves the right to modify appearances and specifications without notice. Supex Products provides a one year warranty, however damages due to incorrect installation or product misuse are